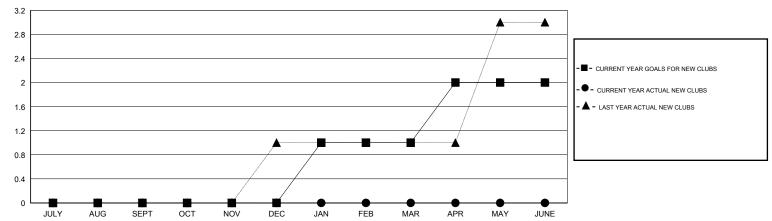

## GOALS AND ACTUAL NEW CLUBS CUMULATIVE

# LOCATION FLORIDA

GMT CA 1

|               |                  | Clubs            |                  |                  | Members               |                    |                                     |                    |                  |  |
|---------------|------------------|------------------|------------------|------------------|-----------------------|--------------------|-------------------------------------|--------------------|------------------|--|
|               | RESUI            | TS FOR 2014-2015 | i                |                  | RESULTS FOR 2014-2015 |                    |                                     |                    |                  |  |
| QUARTER       | NEW CLUB<br>GOAL | NEW CLUBS        | DROPPED<br>CLUBS | NET<br>GAIN/LOSS | QUARTER               | NEW MEMBER<br>GOAL | CHARTER AND<br>NEW MEMBERS<br>ADDED | DROPPED<br>MEMBERS | NET<br>GAIN/LOSS |  |
| JULY/AUG/SEPT | 0                | 0                | 0                | 0                | JULY/AUG/SEPT         | -13                | 53                                  | 46                 | 7                |  |
| OCT/NOV/DEC   | 0                | 0                | 0                | 0                | OCT/NOV/DEC           | -12                | 58                                  | 34                 | 24               |  |
| JAN/FEB/MAR   | 1                | 0                | 0                | 0                | JAN/FEB/MAR           | 17                 | 0                                   | 0                  | 0                |  |
| APR/MAY/JUNE  | 1                | 0                | 0                | 0                | APR/MAY/JUNE          | 18                 | 0                                   | 0                  | 0                |  |