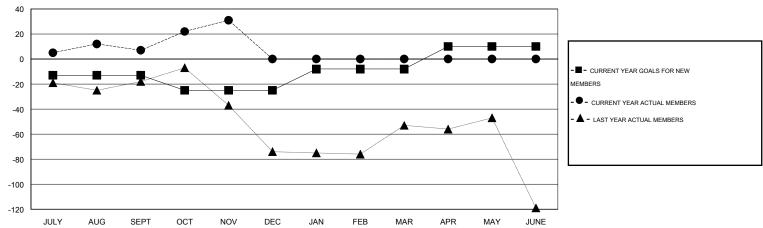

#### GOALS AND ACTUAL MEMBERS CUMULATIVE

| DROPPED CLUBS: 0  DROPPED MEMBERS |    | 38 CLUBS OF 75 ADDED 1 OR MORE NEW MEMBERS | GENDER DISTRIBU<br>MALE<br>FEMALE | TION<br>1,057 (69.18%)<br>471 (30.82%) |     |
|-----------------------------------|----|--------------------------------------------|-----------------------------------|----------------------------------------|-----|
| DECEASED                          | 9  | CLICK HERE FOR HEALTH                      | FAMILY UNIT MEMBERS               |                                        | 322 |
| CLUB CANCELLED 0                  |    | ASSESSMENT DATA                            |                                   | 157                                    |     |
| OTHER                             | 71 |                                            | HEAD OF HOUSEHOLD                 |                                        |     |
| TOTAL                             | 80 |                                            | NON-HEAD OF HOUSEHOL              | 165                                    |     |

# LOCATION FLORIDA

GMT CA 1

|               |                  | Clubs            |                  |                  | Members               |                    |                                     |                    |                  |  |
|---------------|------------------|------------------|------------------|------------------|-----------------------|--------------------|-------------------------------------|--------------------|------------------|--|
|               | RESUI            | TS FOR 2014-2015 | i                |                  | RESULTS FOR 2014-2015 |                    |                                     |                    |                  |  |
| QUARTER       | NEW CLUB<br>GOAL | NEW CLUBS        | DROPPED<br>CLUBS | NET<br>GAIN/LOSS | QUARTER               | NEW MEMBER<br>GOAL | CHARTER AND<br>NEW MEMBERS<br>ADDED | DROPPED<br>MEMBERS | NET<br>GAIN/LOSS |  |
| JULY/AUG/SEPT | 0                | 0                | 0                | 0                | JULY/AUG/SEPT         | -13                | 53                                  | 46                 | 7                |  |
| OCT/NOV/DEC   | 0                | 0                | 0                | 0                | OCT/NOV/DEC           | -12                | 58                                  | 34                 | 24               |  |
| JAN/FEB/MAR   | 1                | 0                | 0                | 0                | JAN/FEB/MAR           | 17                 | 0                                   | 0                  | 0                |  |
| APR/MAY/JUNE  | 1                | 0                | 0                | 0                | APR/MAY/JUNE          | 18                 | 0                                   | 0                  | 0                |  |